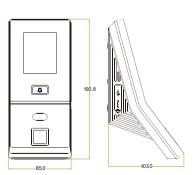

# **Dimensions (mm)**

CE F© NOHS

## Additional Info

Working Temperature: -10 °C  $\sim$  50 °C Dimensions: 190.8  $\times$  85  $\times$  103 mm ZKFace v7.0 & ZKFinger v10.0 Algorithms Fingerprint: FAR $\leq$ 0.0001% FRR $\leq$ 0.01% Face: FAR $\leq$ 0.001% FRR $\leq$ 1% Package Includes 12V 3A Power Supply