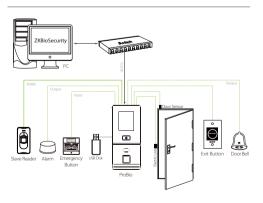

# **Configuration**

#### Communication

GTCP/IP, RS485 (For Slave Reader)
USB Host
Wiegand Input / Output
Security Relay Box

#### **Access Control Interface**

Lock Relay Output Alarm Output / Auxiliary Input Exit Button / Door Sensor Doorbell Output

#### Compatibility

Wiegand Slave Reader

RS485 FP Slave Reader

ZKBioSecurity Software