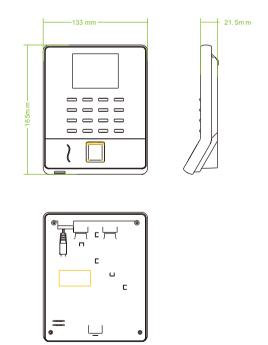

### Specifications

| Fingerprint Capacity | 1000 / 1500 (without SSR)                                                          |
|----------------------|------------------------------------------------------------------------------------|
| Finger Algorithm     | ZKFinger VX 13.0 (Default) or ZKFinger VX 10.0                                     |
| Record Capacity      | 50,000                                                                             |
| Display              | 2.8-inch TFT Screen                                                                |
| Communication        | Wi-Fi , USB-Host                                                                   |
| Standard Functions   | SSR, DST, Self-Service Query, Automatic Status Switch, T9 Input<br>9 digit user ID |
| Optional Functions   | TA Assistant APP, Time Cube Cloud Solution, ADMS                                   |
| Power Supply         | DC 5V 0.8A                                                                         |
| Operating Temp       | 0 °C - 45 °C                                                                       |
| Operating Humidity   | 20% - 80%                                                                          |
| Dimension            | 165 x 133 x 21 mm                                                                  |

#### **Dimensions**

CE F©