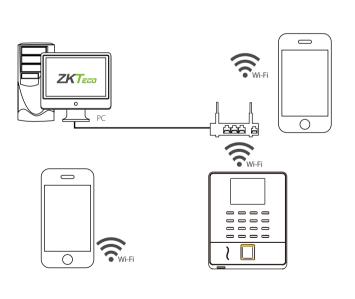

#### Wireless Time Attendance Terminal

WL20 is Fingerprint Time & Attendance Terminal with Wi-Fi module. With Wi-Fi function, User needn't wire Ethernet cable, it supports hotspot mode and allow mobile APPs connection and check in/out and download record directly. It's associated with ZK new fingerprint reader, the operation remains stable under strong light source and high preciseness of verification of wet and rough fingers. It also has elegant design, it will start new stage of time attendance.

## Configuration