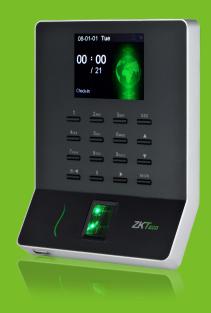

# **WL20**

#### Wireless Time Attendance Terminal

WL20 is Fingerprint Time & Attendance Terminal with Wi-Fi module. With Wi-Fi function, User needn't wire Ethernet cable, it supports hotspot mode and allow mobile APPs connection and check in/out and download record directly. It's associated with ZK new fingerprint reader, the operation remains stable under strong light source and high preciseness of verification of wet and rough fingers. It also has elegant design, it will start new stage of time attendance.