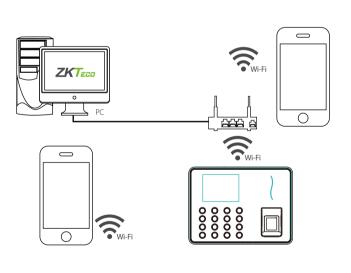

#### Wireless Time Attendance Terminal

WL30 is Fingerprint Time & Attendance Terminal with Wi-Fi module. With Wi-Fi function, User needn't wire Ethernet cable, it supports hotspot mode and allow mobile APPs connection and check in/out and download record directly. It's associated with ZK new fingerprint reader, the operation remains stable under strong light source and high preciseness of verification of wet and rough fingers. It also has elegant design, it will start new stage of time attendance.

#### **Features**

- Wi-Fi, USB host
- Stable operation under strong light source
- Infrared auto-turning on function to save power
- Quick recognition of dry, wet and rough fingers
- Mobile phone APP check in/out on the device
- Build-in SSR Excel software, Shift and Report management
- Quick detection of fingerprints in different angles of placement and positions
- Quick recognition of dry, wet and dirty fingers
- Reaches the performance standards with 0.0001% FAR and 0.912% FRR
- \* The devices support switching between V10.0 and V13.0 Algorithms in the menu. Every time a user switches the fingerprint algorithm version, the device will delete the data and reboot it. Please choose carefully.

## Configuration