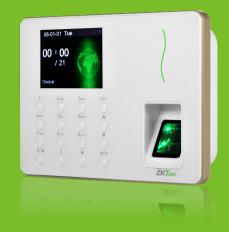

# **WL30**

#### Wireless Time Attendance Terminal

WL30 is Fingerprint Time & Attendance Terminal with Wi-Fi module. With Wi-Fi function, User needn't wire Ethernet cable, it supports hotspot mode and allow mobile APPs connection and check in/out and download record directly. It's associated with ZK new fingerprint reader, the operation remains stable under strong light source and high preciseness of verification of wet and rough fingers. It also has elegant design, it will start new stage of time attendance.