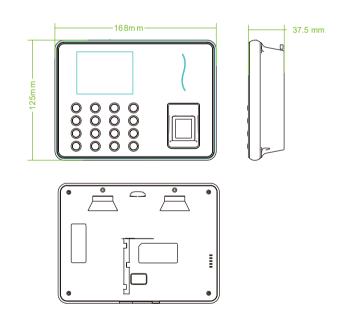

### Specifications

| Fingerprint Capacity | 1000 / 1500 (without SSR)                                                          |
|----------------------|------------------------------------------------------------------------------------|
| Finger Algorithm     | ZKFinger VX 13.0 (Default) or ZKFinger VX 10.0                                     |
| Record Capacity      | 50,000                                                                             |
| Display              | 2.8-inch TFT Screen                                                                |
| Communication        | Wi-Fi, USB-Host                                                                    |
| Standard Functions   | SSR, DST, Self-Service Query, Automatic Status Switch, T9 Input<br>9 digit user ID |
| Optional Functions   | TA Assistant APP, Time Cube Cloud Solution, ADMS                                   |
| Power Supply         | DC 5V 0.8A                                                                         |
| Operating Temp       | 0 °C- 45 °C                                                                        |
| Operating Humidity   | 20% - 80%                                                                          |
| Dimension            | 168 x 125 x 37.5 mm                                                                |

#### **Dimensions**